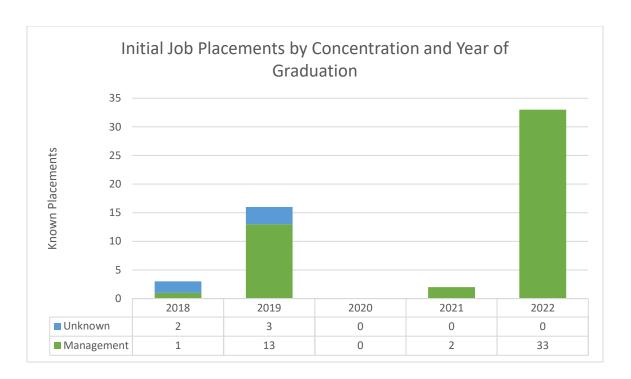

## **Aviation Science—Aviation Management Concentration**

Data 2018 from BSU Career Services. 2019-present from BSU Career Services and Aviation Science departmental surveys.

2017: 4 known placements (1 Management; 2 Flight; 1 Unknown)

2018: 5 known placements (1 Management; 2 Flight; 2 Unknown)

2019: 22 known placements (12 Management; 6 Flight; 3 Unknown)

2020: None known (COVID)

2021: 28 known placements, including three internships at MassPort and two at Providence T.F. Green Airport

2022: 37 known placements in Aviation Management, including two internships and two Delta Co-Ops