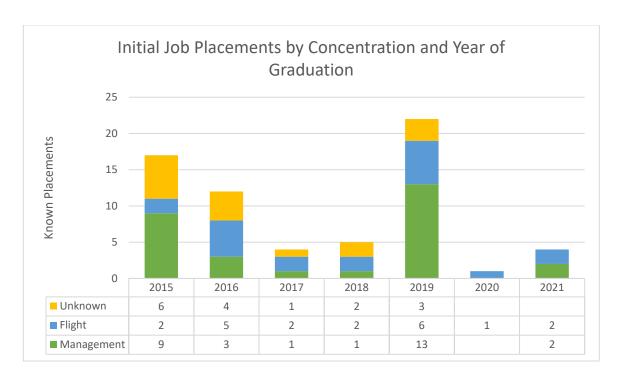

Data 2015-18 from BSU Career Services. 2019-present from BSU Career Services and Aviation Science departmental surveys.

2015: 17 known placements (9 Management; 2 Flight; 2 Unknown)

2016: 12 known placements (3 Management; 5 Flight; 4 Unknown)

2017: 4 known placements (1 Management; 2 Flight; 1 Unknown)

2018: 5 known placements (1 Management; 2 Flight; 2 Unknown)

2019: 22 known placements (12 Management; 6 Flight; 3 Unknown)